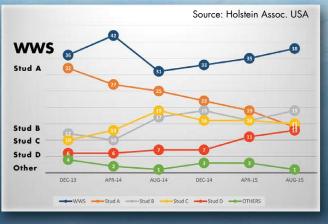

#### AVERAGE SCR SCORES

In all graphs, WWS totals represent Select Sires, Accelerated Genetics and Genervations bulls.