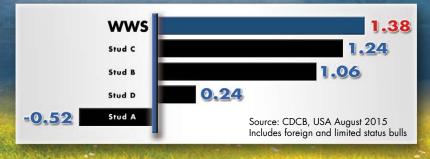

ption Rate) measures the ability of lactating cows to conceive
- DPR = PTA **DPR (Daughter Pregnancy Rate)** measures the cow's ability to begin cycling, show estrus, conceive and maintain pregnancy

**Sire Conception Rate (SCR)** - SCR is an indicator of the semen fertility of bulls used for Artificial Insemination (AI) based upon conception rate of service sires. There are many different indexes that rank the semen fertility of bulls. However, SCR is the only measure of male fertility that is published by a third party (not an individual AI organization) and that uses data from all of the USA Dairy Records Processing Centers. For this reason, WWS supports the use of SCR when selecting bulls for high semen fertility.

#### HOLSTEIN ACTIVE A.I. SIRES ≥ +2.5 SCR



#### AVERAGE SCR SCORES





In all graphs, WWS totals represent Select Sires, Accelerated Genetics and Genervations bulls.



### THE WORLD'S LARGEST AND MOST SUCCESSFUL MATING PROGRAM

Genetics are a long-term investment that will impact the future productivity and profitability of your dairy operation. The World Wide Mating Service (WMS) provides resources to build a better herd, maximize your herd's genetic progress and yield the greatest return on this investment.

**PROFIT-FOCUSED** – Emphasis on maximizing herd profitability through improving economically important traits that are scientifically linked to longevity. WMS is a genetic business plan for your dairy.

**MANAGE RISK** – Manage one of the largest "hidden" costs on the dairy, inbreeding. Also, with the discovery of new genetic haplotypes and recess